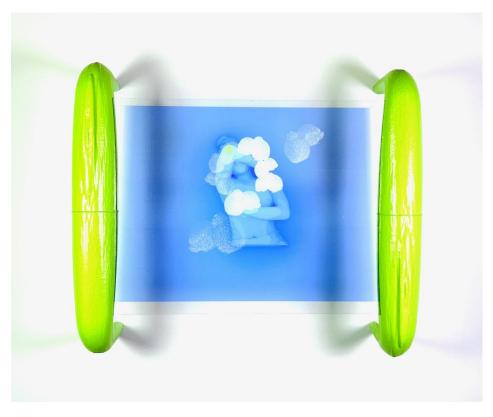

#### April 8–April 30, 2023 Opening reception Saturday, April 8, 3–5 PM

Gracelee Lawrence, *Crystallized Mass of (All) Language*, 2023, UV print on acrylic, 3D-printed PLA plastic, 10.5 x 14.5 x 3 inches